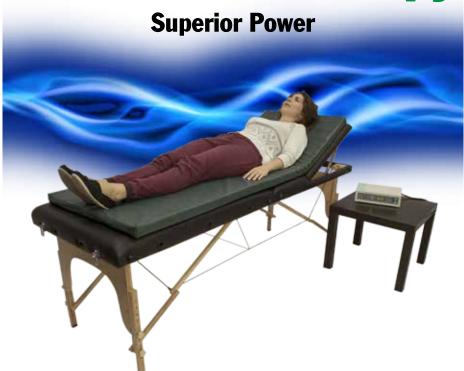

## Curatron 2000XP<sup>SE</sup>

The Curatron 2000XP is the most popular Curatron model used by health care practitioners and home care therapy for informed individuals.

It is based on state-of-the-art technology generating Frequency Modulated Pulsed ElectroMagnetic Fields (PEMF). These fields are completely safe and cause no side effects. Curatron devices have undergone multiple scientific clinical trials worldwide. Tens of thousands of patients have been treated successfully with these systems. A high success percentage is reported, creating a dramatic improvement in the quality of life.

The Curatron 2000XP system increases peripheral oxygen pressure, activating and regenerating cells. Optimal oxygenation in the body is obtained by this professional, highenergy system, resulting in maximum therapeutic effect.

The Curatron 2000XP model excels in rapid pain reduction and has proven to be enormously beneficial for chronic pain therapy. People suffering from arthritis, fibromyalgia and back pain report almost instantaneous pain relief!