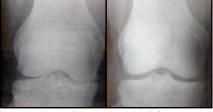

X-ray showing cartilage degeneration (left) and regeneration (right) using PEMF therapy.

On the X-ray on the left, the distance between the bones is almost non-existent. After PEMF treatment, the X-ray on the right shows the distance between the bones has increased dramatically, the result of new cartilage generation between the bones. The outcome has been pain free walking for this 70-year-old female patient.