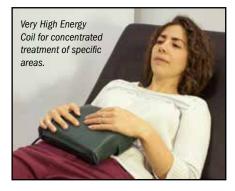

## **Applicators for Different Purposes:**

The 2000XP<sup>SE</sup> works with a variety of applicators options including:

- Therapy mattress (26"x71")
- Therapy pad (20"x28")
- High energy coil (8"x8")
- Very high energy coil (8"x8")
- · Hand held probe